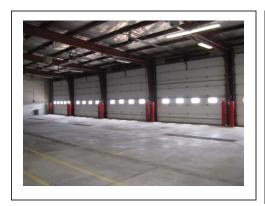

## FOR SALE: \$399,000.00 -NPPD Service Building & Offices

Address: 202 South Spruce St, Ogallala, NE 69153 Legal: Lot 3 Riverside Adm Replat, 6.37A, Ogallala, Keith County, NE

Building with 6.37A -- Is Being Sold "AS IS"

1978

12,500 Sq ft.

100' x 125'

SUBJECT property is in the Flood Plain

Heating & Cooling is geothermal in Office Area.

Easements: Power Line & Drainage Ditch

Detailed Floor plan showing door sizes, room sizes available at Fuller Realty.

This is a very nice facility for
A business that needs a
Multi- Use Facility
Very nice office space in the North
end of the building

Listing Date: 5/9/2019
Listing Agents:
Linda Fuller & Roger C. Rankin
Contact # 308-284-2100