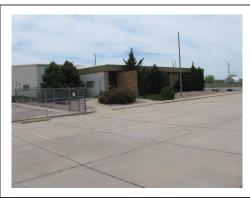

## FOR SALE: \$399,000.00 -NPPD Service Building & Offices

Address: 202 South Spruce St, Ogallala, NE 69153 Legal: Lot 3 Riverside Adm Replat, 6.37A, Ogallala, Keith County, NE

Building with 6.37A -- Is Being Sold "AS IS"

1978

12,500 Sq ft.

100' x 125'

SUBJECT property is in the Flood Plain

Heating & Cooling is geothermal in Office Area.

Easements: Power Line & Drainage Ditch

Detailed Floor plan showing door sizes, room sizes available at Fuller Realty.